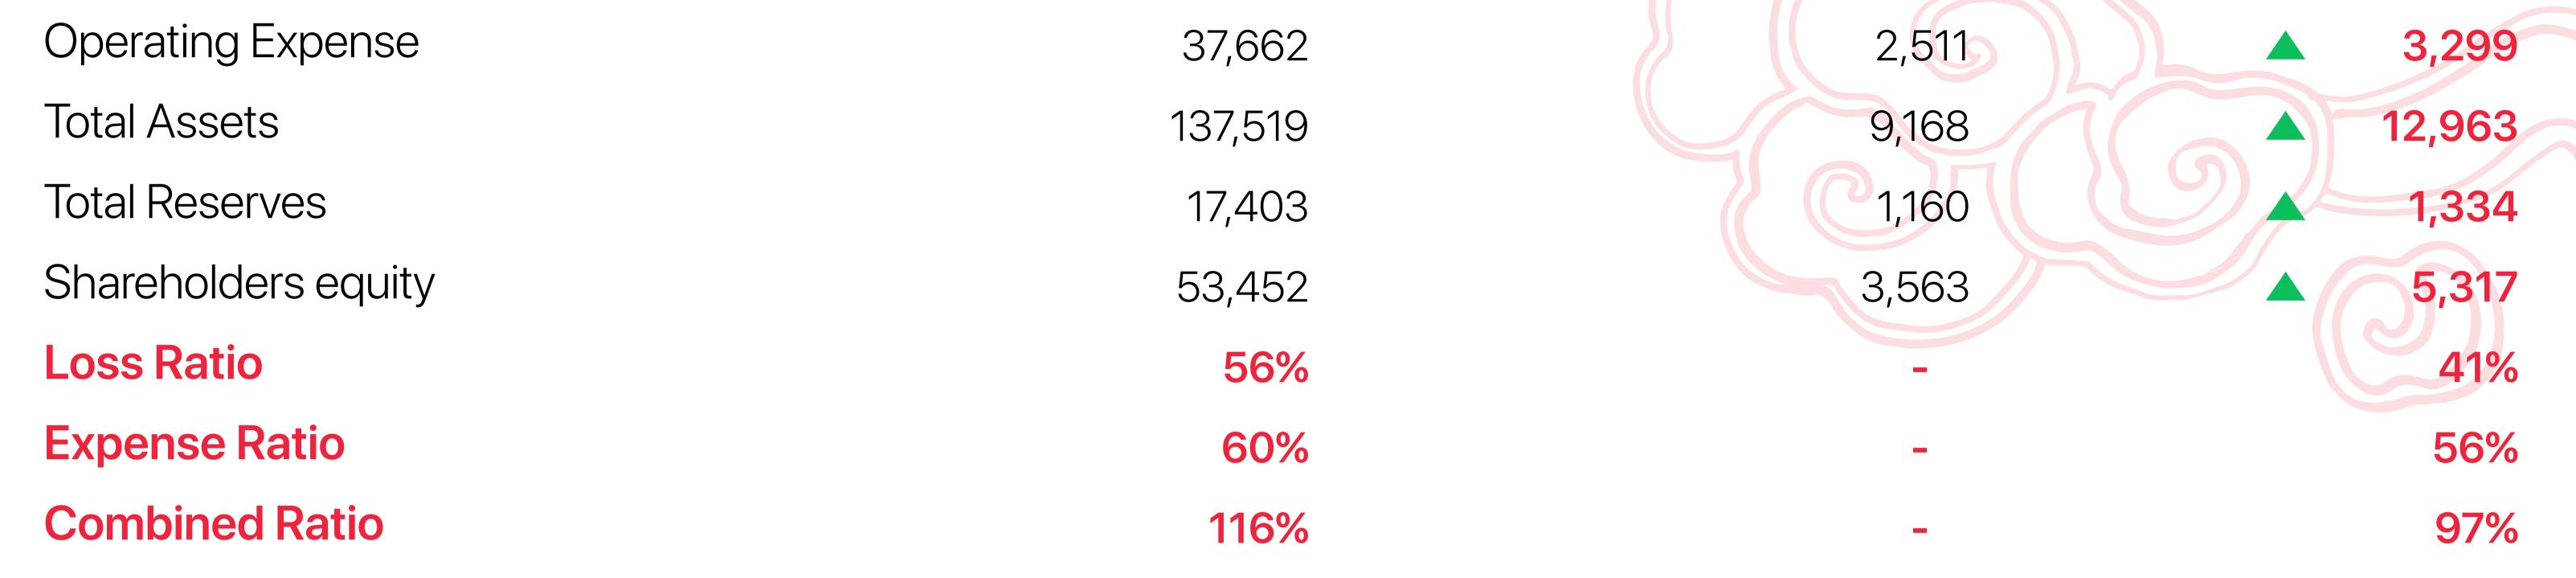

#### FINANCIAL INFORMATION (thousand USD)

|      | Premium | Claim | Reinsurance<br>premium | Total asset | Total reserve | Net profit |
|------|---------|-------|------------------------|-------------|---------------|------------|
| 2023 | 9,511   | 4,133 | 1,659                  | 12,946      | 6,558         | 961        |
| 2022 | 6,479   | 2,282 | 1,228                  | 10,348      | 4,269         | 214        |
| 2021 | 5,779   | 1,744 | 842                    | 12,225      | 4,110         | 2,519      |

## **INSURANCE MARKET UW YEAR 2023 (GENERAL INSURANCE)** (thousand USD)

|                      | Market  | Market average | Ard Insurance JSC |
|----------------------|---------|----------------|-------------------|
| Total Premium Income | 114,012 | 7,601          | 9,511             |
| Reinsurance Income   | 41,501  | 2,491          | 9,511             |
| Net Premium Income   | 69,462  | 3,547          | 7,608             |
| Total Claims         | 34,833  | 2,192          | 4,133             |
| Net Claims           | 28,352  | 1,529          | <b>2,446</b>      |

### **COMPANY ACHIEVEMENTS OF 2023**

- The year was characterized by a significant increase in Driver's Third-Party Liability client growth, writing over 139 thousand policies which makes the company No 1 by the number of Driver's insurance clients in the local market.
- 2023 also marked a year of strengthening our position in the health insurance for mining sector employees and their families. Mongolia's economy is heavily reliant on mining sector, the country's cornerstone of income and development.
- Last year also marked a pivotal point in bringing our cooperation with MSH China (TPA service provider) to the next level after initial
  agreement in 2017. Representatives of the MSH China visited in Mongolia to discuss expanding and improving our cooperation and
  organized meetings with the Mongolian top healthcare providers.
- 2023 experienced torrential rains and flash floods which resulted in a substantial number of losses. The company, together with its
  reinsurers, paid USD 293.1 thousand for flood claims.
- To develop online insurance, we made it possible to cooperate with and through services that The National Data Center, E-Mongolia, and The National Road Transport Center are providing.
- In 2023, we also focused on strengthening our core insurance system. A comprehensive update of the main system has been
  implemented. Continuous development is being carried out, and introducing up to 70 percent automation was not only a new
  achievement but also an important task for the data-driven decision-making.
- 2023 also marked a year of financial achievements for Ard Insurance. The company's total assets reached USD 12.9. million, a 24% increase that has been a favorable event for our shareholders.