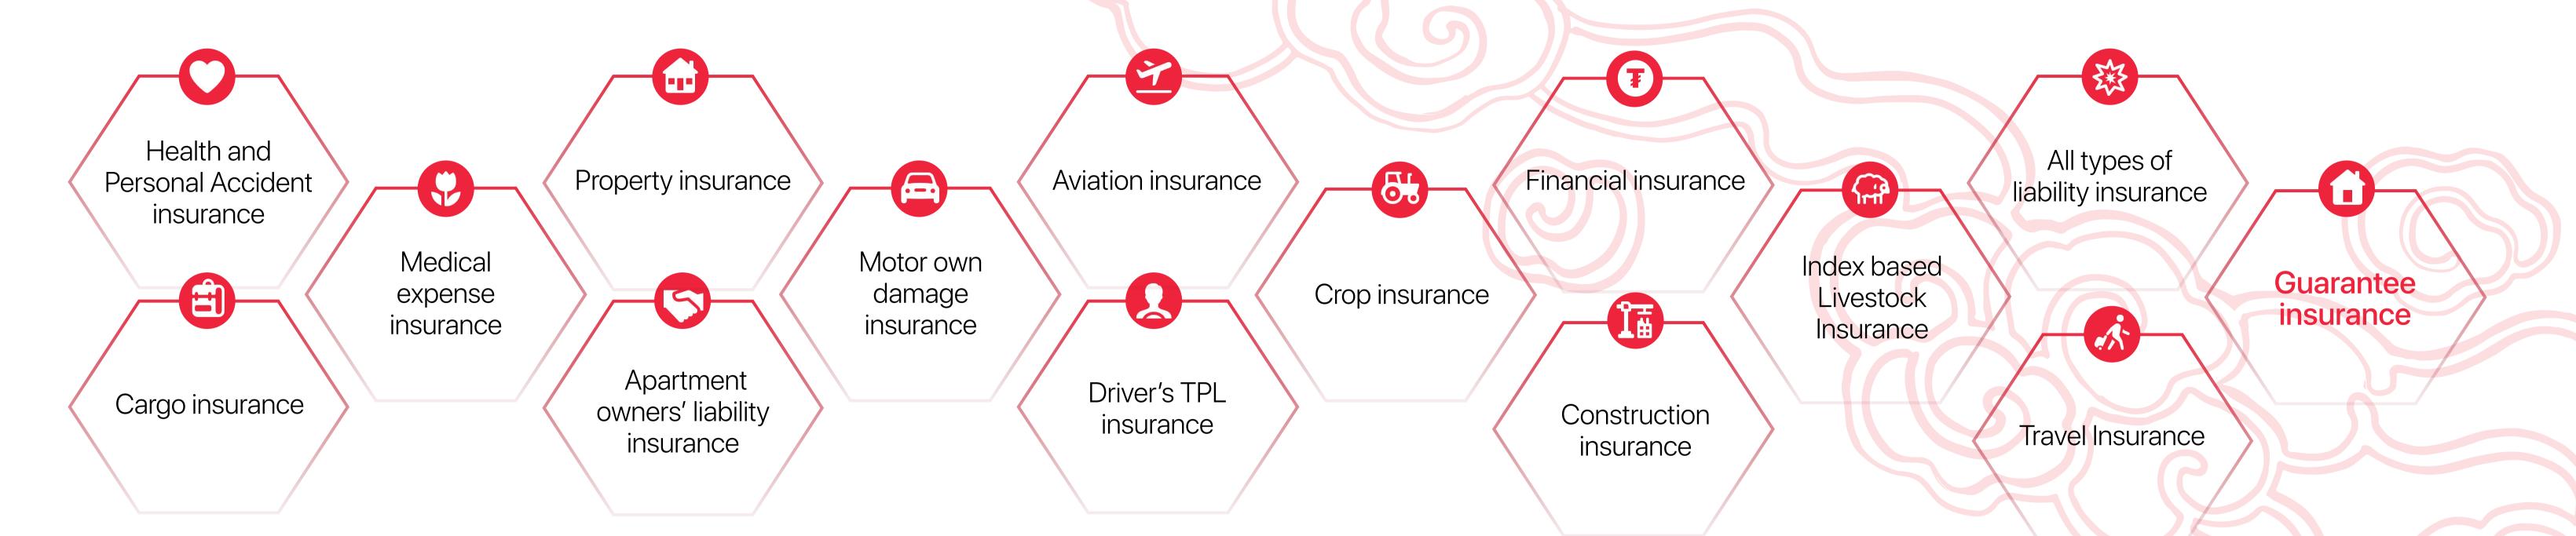

### REINSURANCE

We have been ceding our risk to reputable Reinsurers in the UK, USA, Germany, Japan, Singapore and Switzerland since 2003 and we are one of the most experienced in this field. We have a strong long-lasting partnership with German Reinsurance / Insurance company Allianz. Furthermore, Hannover Re, Swiss Re and Mongolian Re are our main reinsurer and we cede our risk through Treaty and Facultative policies. We are committed to choose the best reinsurance solution and tailor-made coverage for each and every client.