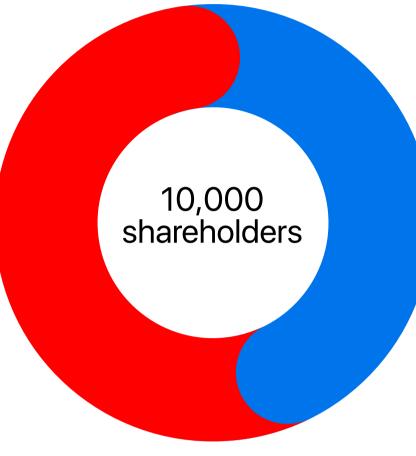

### FACTS

|   | 1 |  |
|---|---|--|
| # |   |  |

Company with the most shareholders

Years of operation

Types of insurance products

50

10k

Shareholders