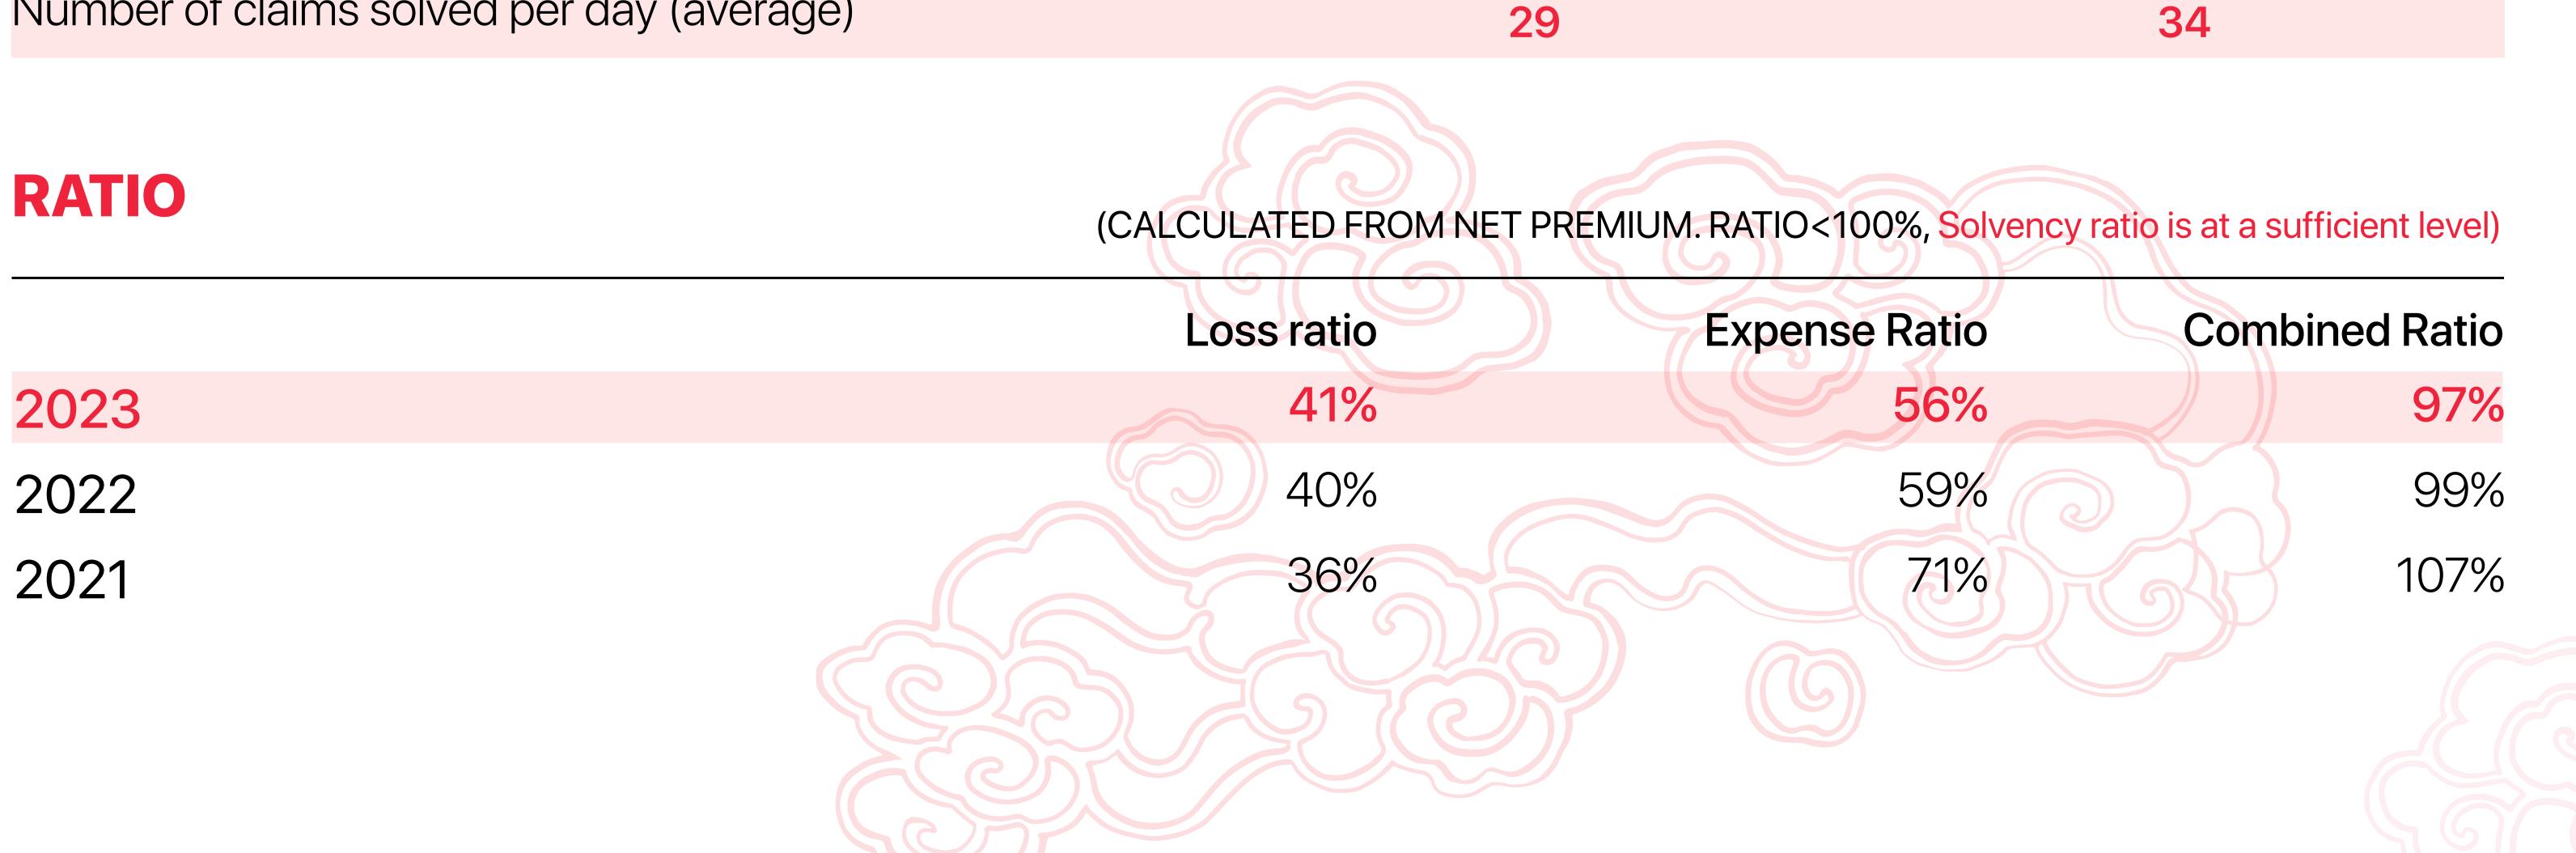

#### CLAIM

|                                        | 20                  | 2023 |                     |     |
|----------------------------------------|---------------------|------|---------------------|-----|
|                                        | Number<br>of claims | %    | Number<br>of claims | %   |
| Health and Personal accident insurance | 3,128               | 41   | 2,899               | 33  |
| Motor Own Damage insurance             | 1,333               | 17   | 1,620               | 18  |
| Driver's TPL insurance                 | 2,717               | 35   | 3,804               | 43  |
| Credit insurance                       | 294                 | 4    | 253                 | 3   |
| Others insurance products              | 196                 | 3    | 246                 | 3   |
| Total                                  | 7,668               | 100  | 8,822               | 100 |

## **INSURANCE MARKET UW YEAR 2023 (GENERAL INSURANCE)** (thousand USD)

|                      | Market  | Market average | Ard Insurance JSC |
|----------------------|---------|----------------|-------------------|
| Total Premium Income | 114,012 | 7,601          | 9,511             |
| Reinsurance Income   | 41,501  | 2,491          | 9,511             |
| Net Premium Income   | 69,462  | 3,547          | 7,608             |
| Total Claims         | 34,833  | 2,192          | 4,133             |
| Net Claims           | 28,352  | 1,529          | <b>2,446</b>      |