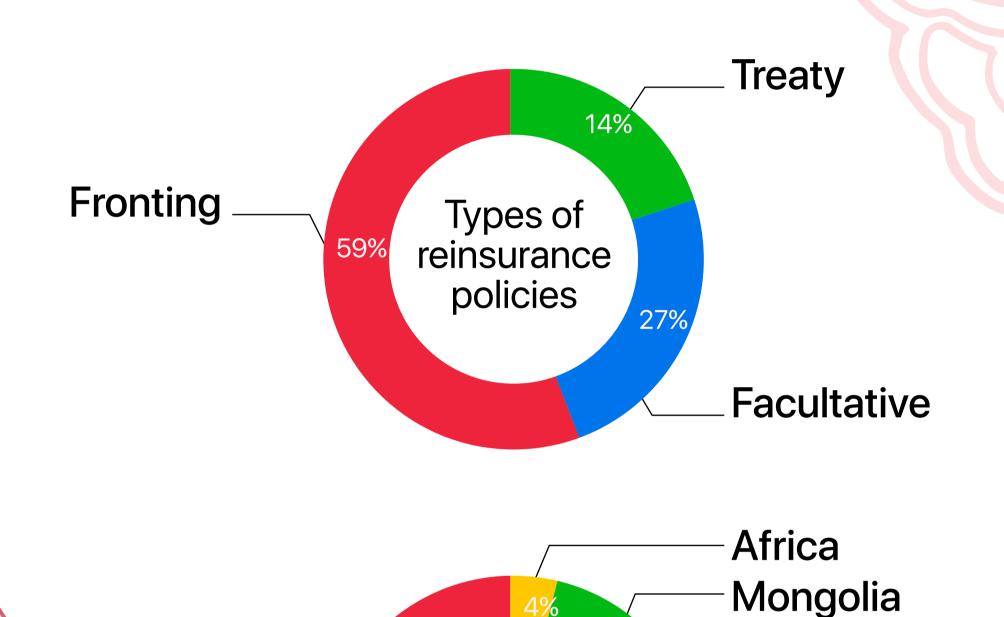

### REINSURANCE

We have been ceding our risk to reputable Reinsurers in the UK, USA, Germany, Japan, Singapore and Switzerland since 2003 and we are one of the most experienced in this field. We have a strong long-lasting partnership with German Reinsurance / Insurance company Allianz. Furthermore, Hannover Re, Swiss Re and Mongolian Re are our main reinsurer and we cede our risk through Treaty and Facultative policies. We are committed to choose the best reinsurance solution and tailor-made coverage for each and every client.